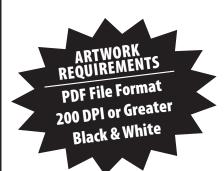

Any questions regarding logo submissions can be directed to: info@blueearthcountyfair.org

All donations are tax deductible.

200 dpi or greater.

Please submit your form to Blue Earth County Fair by March 15th.\*

Make checks payable to the Blue Earth County Fair Association.

Submitted logo(s) are preferred in either EPS and AI format, otherwise JPG saved as a high resolution file format with at least